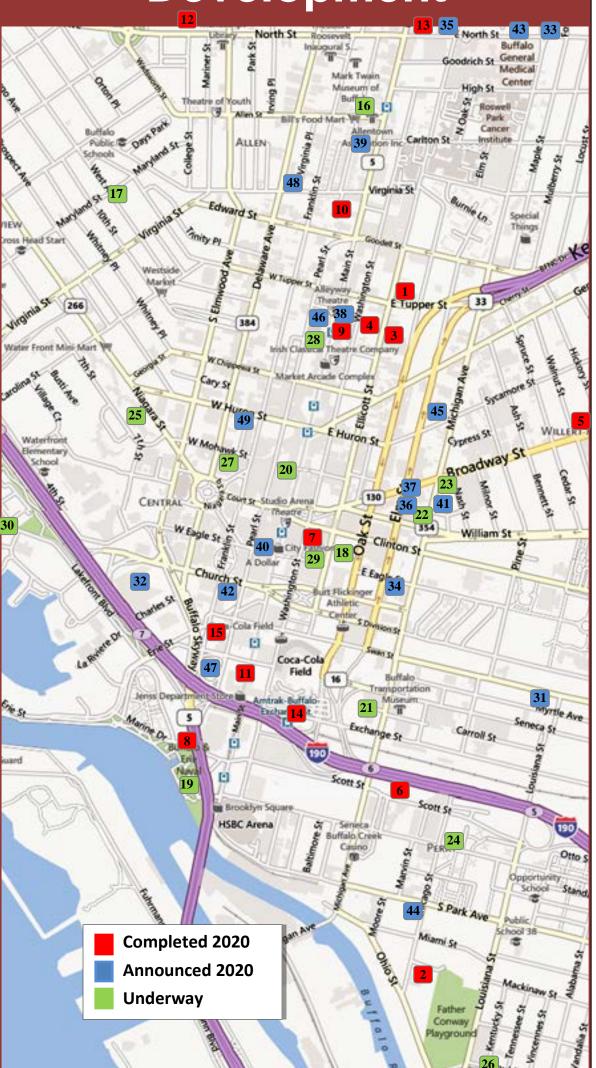

## **COMPLETED**

**City Mission** Community Center.

2. Cooperage Mixed-Use Rehab.

- Ellicott, 505 Co-Working Space.
- **Ellicott Post Office**

- 5. The Forge 159 Apartments.
- Hofbrauhaus
- Lafayette Hotel Hotel Room Conversion.
- Longshed Building Canalside.
- 639 Main Street Two Apartments.
- 808 Main Street Mixed-Use Rehab.

- 11. Seneca One Apts. 104 Apartments.
- 12. Symphony Circle 119 Senior Apartments.

13. The Grid

15. Webb Lofts Hotel Room Conversion.

## **UNDERWAY**

16. 15 Allen Ten Apartments.

17. Campus West

- 18. 201 Ellicott 201 Apts. & Grocery.
- 19. Heritage Carousel Canalside.

- **478 Main Street** 28 Apts., Office Space.
- 270 Michigan Six Apartments.
- 474 Michigan Three Apts., Retail.
- Nash Lofts 18 Apartments, Retail.
- Seneca One Stop **Shoreline Two**
- 166 Apartments.

Silo City I 168 Apartments.

- 27. Statler Façade Work
- Theater Place 21 Apartments.
- **Warehouse Lofts** Six Additional Condos.

30. West End Phase I Eight Townhouses.

## **ANNOUNCED**

- 31. AM&A's 49 Apartments, Office.
- **Buffalo Grand** Hotel Room Conversion.

- 33. Cedarland/Best St. 25 Apartments.
- 151 Lofts
- Nine Apartments.
- **Element Hotel**
- 103 Room Hotel. 177 Elm
- Nine Apartments.
- 181 Elm Residential Conversion.
- **Hostel Expansion**
- 664 Washington Street. 910 Main Street
- 19 Apartments, Retail. Main Place Redo
- Redevelopment.
- 509 Michigan Restoration/Expansion.

- 42. 130 Pearl 14 Apartments.
- Pilgrim Village
- 222 Apartments. 303 South Park
- Restoration. 68-72 Sycamore Six Apts., Offices.
- **Tent City** Four Apts., Retail

- 61 Terrace 200 Apts., Parking.
- 2 Virginia Place Three Apartments.

49. 80 W. Huron 56 Apts., Office Space.