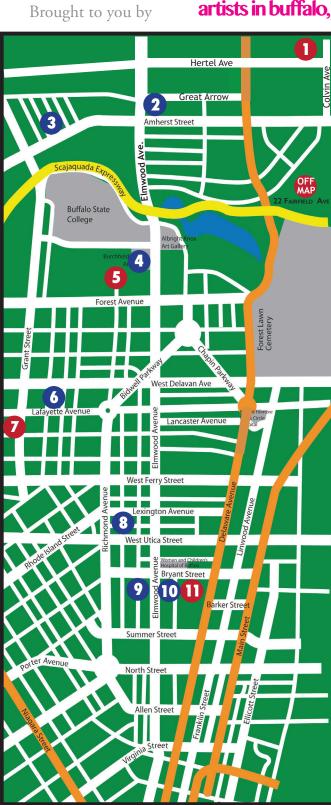

### GUIDE BY LOCATION

Each number corresponds to a spot on the map. For detailed information on individual artists, please refer to the alphabetical listings within.

The BLUE DOTS indicate GALLERIES which are open all year long offering wonderful opportunities to support our incredible local arts community.

Many galleries have additional special seasonal hours.

Many of the studios are also available by appointment throughout the year!

- Dana Saylor and Tara Sasiadek @22 Fairfield Ave
- Sky Parlour Gallery @267 Commonwealth Ave., 3rd Floor Christopher Behrend Photography
- 2 Engine 36 Firehouse @1655 Elmwood Ave Mary Begley Missy Crowell Lou and Edmund Haremski Mike Killelea
- Atlas Concept Store @464 Amherst st
- Burchfield Penney Art Center
  @1300 Elmwood Ave
  Aremel
  Art FX Glass
  At 88 Textile Designs, LLC
  AVALON gifts
  dna jewelry designs
  BAM Pottery
  Banyon Bags
  Blessings by Nature
  BuffaloGalOrganics
  BuffaloHistoryBuff
  Dayna Banka Slone
  Linda Collignon
  Everyday Earthware
  - Chary L. Robbins Jayne Hughes Joshua Fraass Junko McGee Mias Studio Deborah Petronio Pudge Designs Red Poppy Etc. roadkiln Rosanna's Art Clay Barbara Hart Lynn Schwab Jewelry Sarah Blackman The Sparkwork Studio Suzanne O'Brien Zenjoy